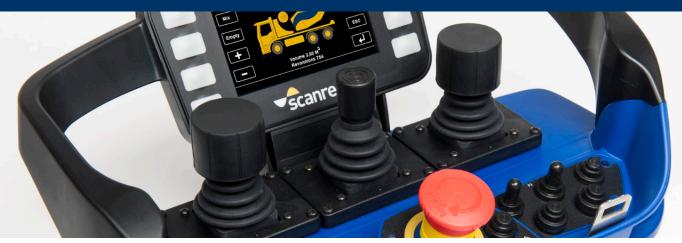

## Engineered for maximum performance

The Maxi is Scanreco's most advanced and versatile transmitter with room for many control elements as well as function labeling. The ergonomic housing comes in two basic versions; either with linear levers or joysticks. The Maxi has a modular design and can easily be adapted to suit your requirements.

The transmitter has a bundle of both standard and optional settings and features to improve the operator experience. The maximum speed of proportional movements can be adjusted using a "turtle/rabbit" toggle switch in five steps. A high performance color display, a monochrome display or LEDs enable operator feedback from the controlled machine.

## This is the Maxi transmitter

- » 1–8 linear levers or 1–4 joysticks.
- » Various toggle switches, pushbuttons and rotary switches.
- » Operator feedback by:
  - LEDs (light emitting diodes)
- Monochrome display 2.5" with 128x64 px
  Color display 4.3" with 480x272 px.
- » Stop function in accordance with EN ISO 13849-1 cat. 3, PL d.
- » Cable control: Standard length 10 meters /~33 ft.
- » Frequency bands: 433–434, 902–928 MHz & 2.4 GHz (other frequencies available on request).
- » Operating range >100m / >~330 ft.
- » Operational temperature: –20°C to +70°C / ~–4°F to +160°F.
- » Protection category: IP65.
- » Dimensions: (WxHxD): 350x160x190 mm /~13.78x6.30x7.48 in (w/o color display).
- » Weight: 1.9–2.6 kg / ~4.2–5.7 lbs. including battery.