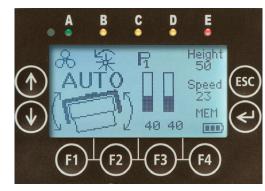

The transmitter has a bundle of both standard and optional settings and features to improve the operator experience. The maximum speed of proportional movements can be adjusted using a "turtle/rabbit" toggle switch in five steps. A high performance color display, a monochrome display or LEDs enable operator feedback from the controlled machine.

## This is the Maxi transmitter

- » 1–8 linear levers or 1–4 joysticks.
- » Various toggle switches, pushbuttons and rotary switches.
- » Operator feedback by:
  - LEDs (light emitting diodes)
- Monochrome display 2.5" with 128x64 px
  Color display 4.3" with 480x272 px.
- » Stop function in accordance with EN ISO 13849-1 cat. 3, PL d.
- » Cable control: Standard length 10 meters /~33 ft.
- » Frequency bands: 433–434, 902–928 MHz & 2.4 GHz (other frequencies available on request).
- » Operating range >100m / >~330 ft.
- » Operational temperature: –20°C to +70°C / ~–4°F to +160°F.
- » Protection category: IP65.
- » Dimensions: (WxHxD): 350x160x190 mm /~13.78x6.30x7.48 in (w/o color display).
- » Weight: 1.9–2.6 kg / ~4.2–5.7 lbs. including battery.