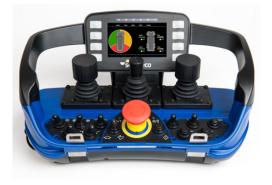

## Engineered for maximum performance

The Maxi is Scanreco's most advanced and versatile transmitter with room for many control elements as well as function labeling. The ergonomic housing comes in two basic versions; either with linear levers or joysticks. The Maxi has a modular design and can easily be adapted to suit your requirements.

The transmitter has a bundle of both standard and optional settings and features to improve the operator experience. The maximum speed of proportional movements can be adjusted using a "turtle/rabbit" toggle switch in five steps. A high performance color display, a monochrome display or LEDs enable operator feedback from the controlled machine.

## This is the Maxi transmitter

- » 1–8 linear levers or 1–4 joysticks.
- » Various toggle switches, pushbuttons and rotary switches.
- » Operator feedback by:
  - LEDs (light emitting diodes)
- Monochrome display 2.5" with 128x64 px
  Color display 4.3" with 480x272 px.
- » Stop function in accordance with EN ISO 13849-1 cat. 3, PL d.
- » Cable control: Standard length 10 meters /~33 ft.
- » Frequency bands: 433–434, 902–928 MHz & 2.4 GHz (other frequencies available on request).
- » Operating range >100m / >~330 ft.
- » Operational temperature: –20°C to +70°C / ~–4°F to +160°F.
- » Protection category: IP65.
- » Dimensions: (WxHxD): 350x160x190 mm /~13.78x6.30x7.48 in (w/o color display).
- » Weight: 1.9–2.6 kg / ~4.2–5.7 lbs. including battery.