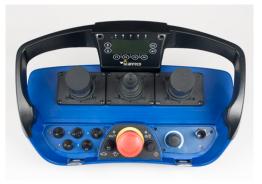

## Engineered for maximum performance

The Maxi is Scanreco's most advanced and versatile transmitter with room for many control elements as well as function labeling. The ergonomic housing comes in two basic versions; either with linear levers or joysticks. The Maxi has a modular design and can easily be adapted to suit your requirements.

The transmitter has a bundle of both standard and optional settings and features to improve the operator experience. The maximum speed of proportional movements can be adjusted using a "turtle/rabbit" toggle switch in five steps. A high performance color display, a monochrome display or LEDs enable operator feedback from the controlled machine.

## This is the Maxi transmitter

- » 1–8 linear levers or 1–4 joysticks.
- » Various toggle switches, pushbuttons and rotary switches.
- » Operator feedback by:
  - LEDs (light emitting diodes)
- Monochrome display 2.5" with 128x64 px
  Color display 4.3" with 480x272 px.
- » Stop function in accordance with EN ISO 13849-1 cat. 3, PL d.
- » Cable control: Standard length 10 meters /~33 ft.
- » Frequency bands: 433–434, 902–928 MHz & 2.4 GHz (other frequencies available on request).
- » Operating range >100m / >~330 ft.
- » Operational temperature: –20°C to +70°C / ~–4°F to +160°F.
- » Protection category: IP65.
- » Dimensions: (WxHxD): 350x160x190 mm /~13.78x6.30x7.48 in (w/o color display).
- » Weight: 1.9–2.6 kg / ~4.2–5.7 lbs. including battery.